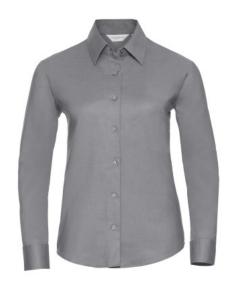

### RUSSELL EASY CARE OXFORD WOMEN'S LONG SLEEVE SHIRT

## **Specification**

RUSSELL Women's Long Sleeve Shirt EASY CARE OXFORD.Ideal choice for corporate wear because everyone looks good. Classical collar with or without buttons, two buttons on cuff. 70% Cotton / 30% Oxford polyester, 130/135 g / m2. Wash at 40 degrees. EASY CARE - dries quickly, easy to iron Silver 3XL