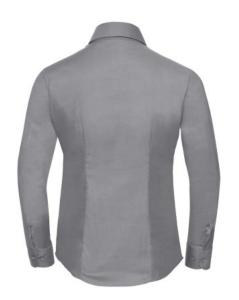

### RUSSELL EASY CARE OXFORD WOMEN'S LONG SLEEVE SHIRT

## **Specification**

RUSSELL Women's Long Sleeve Shirt EASY CARE OXFORD.Ideal choice for corporate wear because everyone looks good. Classical collar with or without buttons, two buttons on cuff. 70% Cotton / 30% Oxford polyester, 130/135 g / m2. Wash at 40 degrees. EASY CARE - dries quickly, easy to iron Silver 3XL