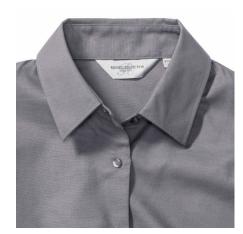

## **Specification**

RUSSELL Women's Long Sleeve Shirt EASY CARE OXFORD.Ideal choice for corporate wear because everyone looks good. Classical collar with or without buttons, two buttons on cuff. 70% Cotton / 30% Oxford polyester, 130/135 g / m2. Wash at 40 degrees. EASY CARE - dries quickly, easy to iron Silver 3XL